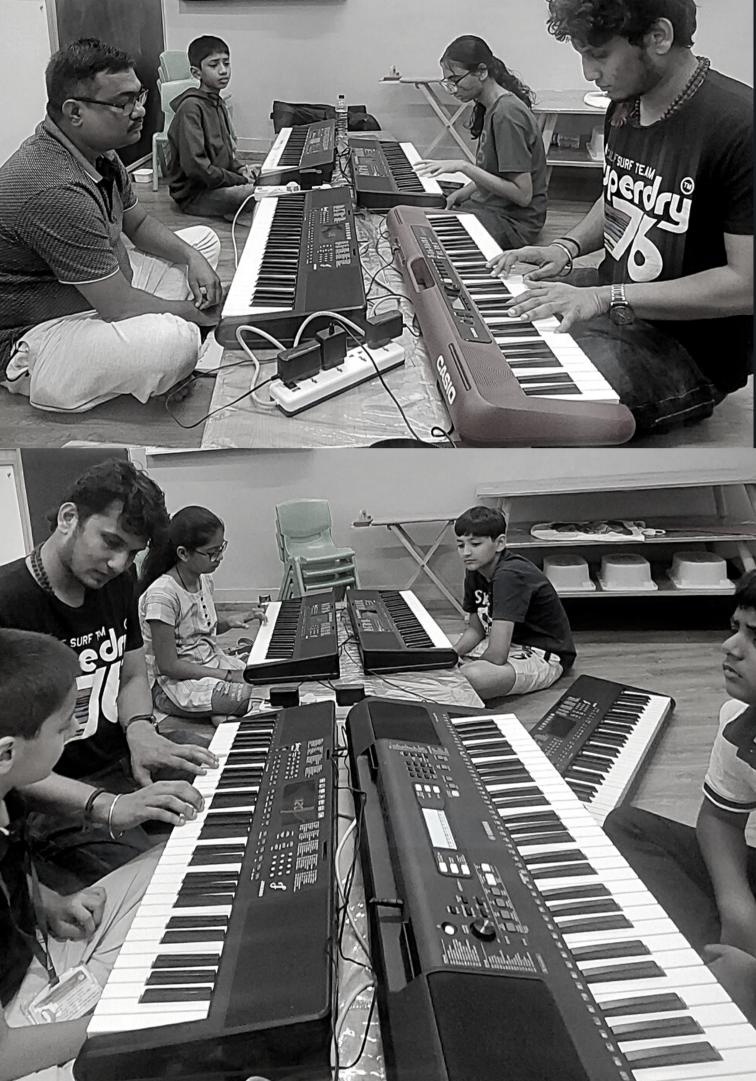

# Structure Pract Sessions

- independence of fingers

- Reading & writing of music
- chords
- Building rhythmic acumen
- Building performance qualities
- Play by just listening to Songs

# Objective

• Developing muscle memories & • Right Posture, keyboard geography • Building stamina for performance • Understanding of feeling of various

• Starting to play along with songs

#### **Beginner Course**

- Posture and freedom of movement, keyboard geography.
- Runs, fingering, developing some independence of fingers.
- Introduction: Scales, Melody, Harmony & Rhythm
- Introduction: Fingerings & Key Names