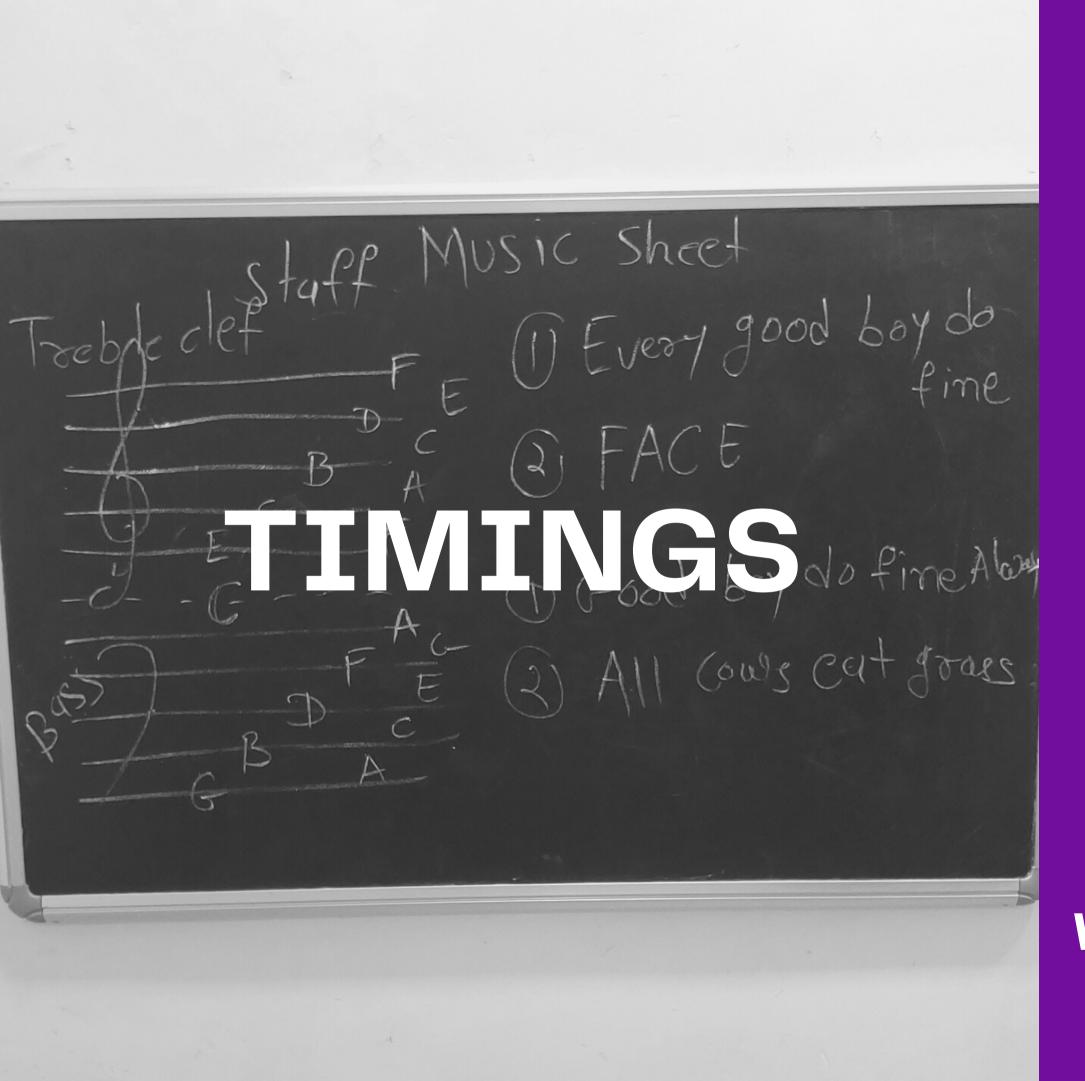

# Structure Pract Sessions

- independence of fingers

- Reading & writing of music
- chords
- Building rhythmic acumen
- Building performance qualities
- Play by just listening to Songs