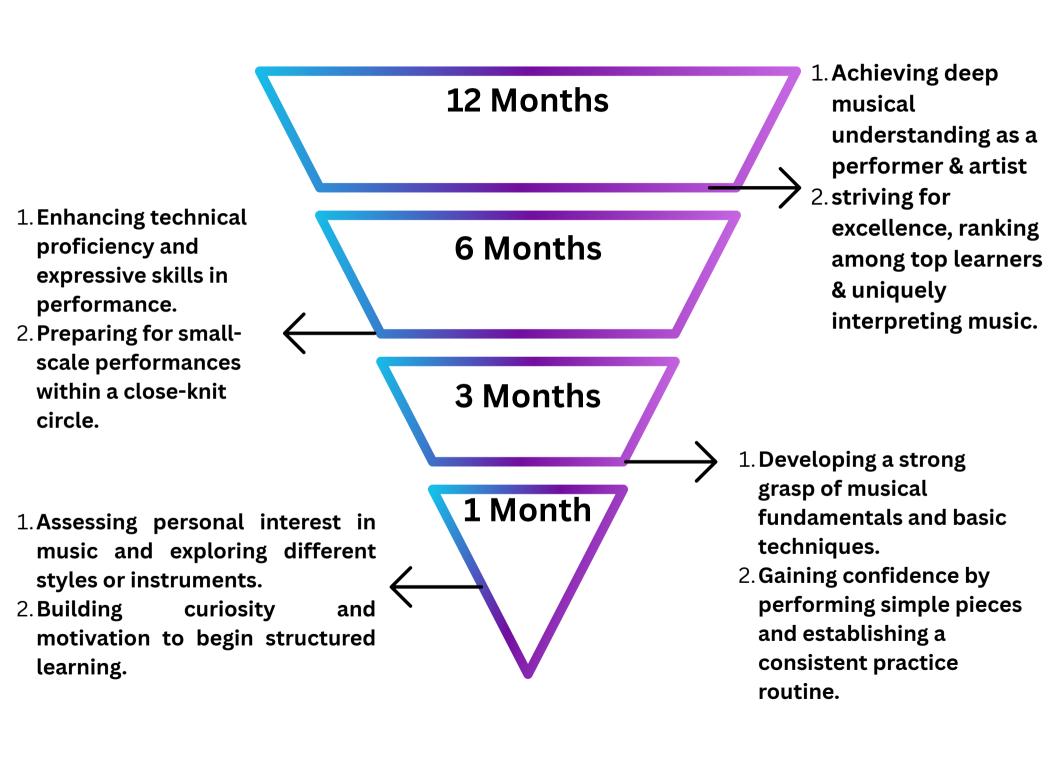

### **Beginner Course**

- Introduction to Guitar
- Music Theory Concepts
- Formation of Scales
- Formation of Chords
- Introduction to Metronome
- Reading the Fretboard
- Basic Strumming
- Songs on Open Chords & Leads

(6 Months)

#### **Advance Course**

- Advanced Chords
- Introduction to Power Chords
- Flawless Solo Playing with Chord Progression
- Understanding of other types of Scales (Blues, Pentatonic, etc.)
- Training to Play Live & Sync with Other Musicians

(6-8 Months)

#### <u>Intermediate Course</u>

- Introduction Barred Chord
- Advance Strumming
- Chord Grammer
- Formation of Chords
- Basic Arppegios
- Ear Training
- Leads & Chord Progression
   Corelation
- Basic Solo Playing

(8-12 Months)

1 Month

₹ 2800/-

Total 8 Hours of Class
No Class Extension
Pay Full Price

Pay Full Price 3 Month

₹ 7000/-

Total 24 Hours of Class

10 Days extension on course
Effectively pay 2333/month
Save ₹ 1400 INR