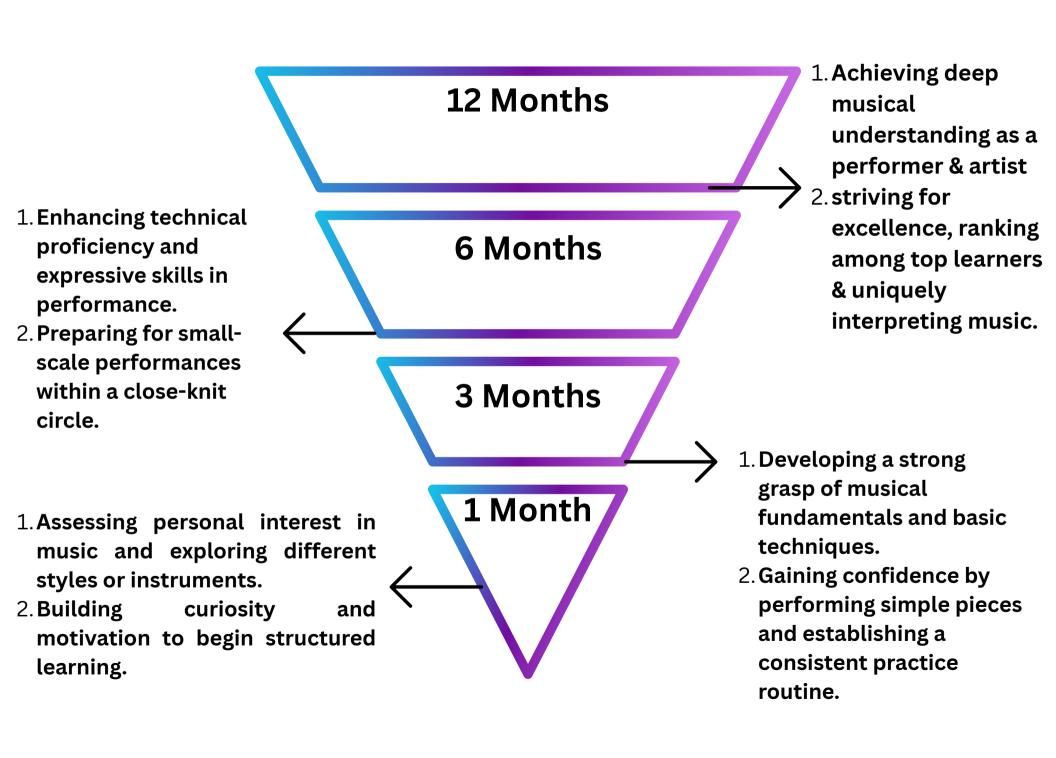

#### **Beginner Course**

- Posture and freedom of movement, keyboard geography
- Runs, fingering, developing independence of fingers
- Introduction: Scales, Melody, Harmony & Rhythm
- Introduction: Fingerings & Key Names
- Plains Chords & Mountain Chords
- - Putting It All Together

(6-8 Months)

#### **Advance Course**

- Sus 2 & Sus 4 chords
- Introduction to chord inversion
- Arpeggio
- Play By Ear Rhythm, Style Piano,
   Blues and Rock 'n' Roll, Chord
   Magic
- Advanced Chords Made Easy
- Jazz Piano Made Easy
- Taming The Classics
- Speed Learning

(8 Months)

#### **Intermediate Course**

- Learning The Major "Valley" Chords
- Learning The Minor "Valley" Chords
- The "Slope" Chords
- The Rare "Plateau" Chords
- The "2" Chord & using it in your playing
- Augmented & Diminished chords

(8-12 Months)

1 Month

₹ 2800/-

Total 8 Hours of Class
No Class Extension
Pay Full Price

Pay Full Price 3 Month

₹ 7000/-

Total 24 Hours of Class

10 Days extension on course
Effectively pay 2333/month
Save ₹ 1400 INR