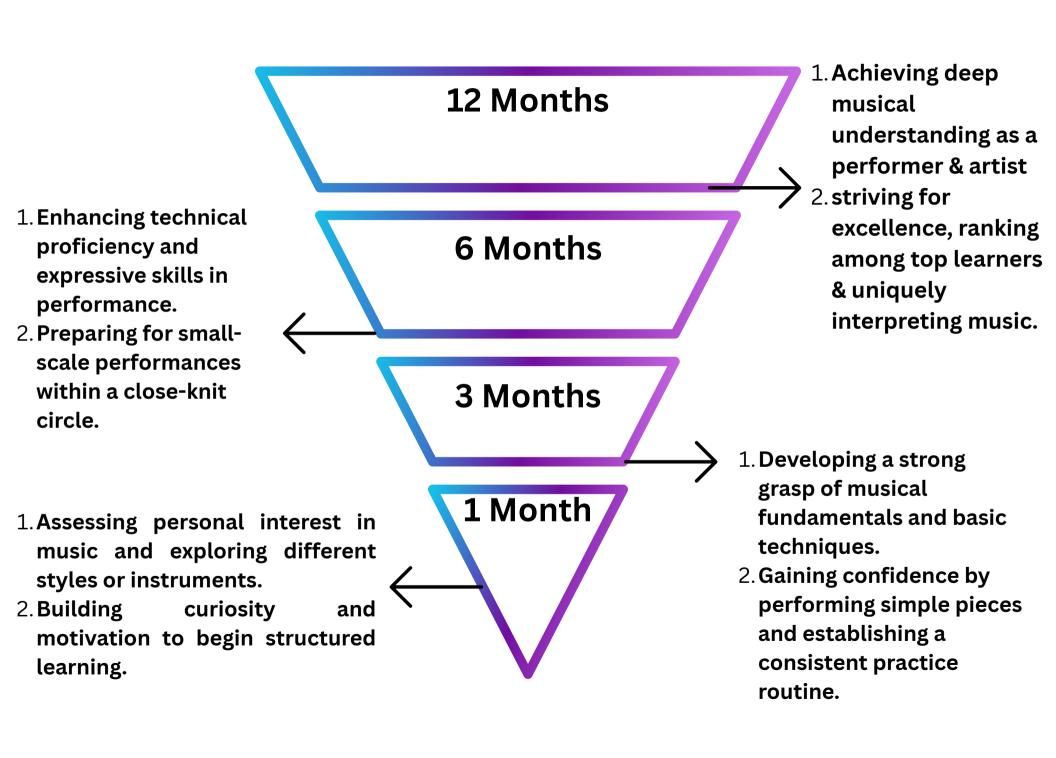

## **Beginner Course**

- Introduction to Guitar
- Music Theory Concepts
- Formation of Scales
- Formation of Chords
- Introduction to Metronome
- Reading the Fretboard
- Basic Strumming
- Songs on Open Chords & Leads

(6 Months)

### **Intermediate Course**

- Introduction to Guitar
- Music Theory Concepts
- Formation of Scales
- Formation of Chords
- Introduction to Metronome
- Reading the Fretboard
- Basic Strumming
- Songs on Open Chords & Leads

(8-12 Months)

### **Advance Course**

- Advanced Chords
- Introduction to Power Chords
- Flawless Solo Playing with Chord Progression
- Understanding of other types of Scales (Blues, Pentatonic, etc.)
- Training to Play Live & Sync with Other Musicians

(6-8 Months)

1 Month

₹ 2800/-

Total 8 Hours of Class
No Class Extension
Pay Full Price

Pay Full Price 3 Month

₹ 7000/-

Total 24 Hours of Class

10 Days extension on course
Effectively pay 2333/month
Save ₹ 1400 INR